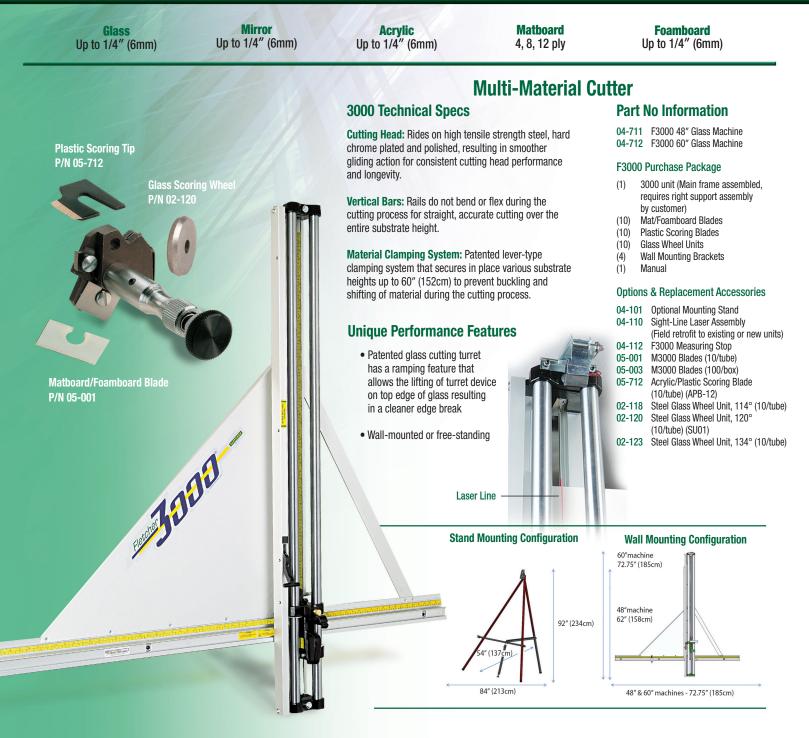

## 3000 Cutting Capabilities

Foamboard Up to 1/4"(13mm)

Glass Up to 1/4" (6mm)

Acrylic Up to 1/4" (6mm)

> Matboard 4, 8, 12 ply

Mirror Up to 1/4" (6mm)

0

# Fletcher 3000<sup>®</sup> Multi-Material Cutter

Since 1868, Fletcher-Terry has revolutionized advanced cutting solutions for numerous global industries. Our versatile 3000 unit features a three position cutting turret for glass, acrylics and mat board sizing. Equipped with a patented score and break-out feature, the 3000 unit provides effortless and operator safe cutting every time.